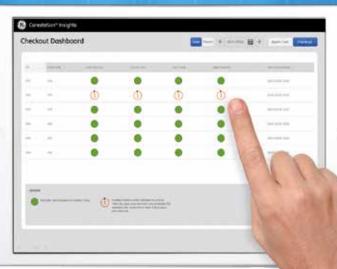

## **Checkout Protocol Oversight**

Anaesthesia

leadership responsible for patient care and OR scheduling and workflow

may benefit from a

central source of daily checkout status

## **Carestation**<sup>™</sup> Insights Checkout Dashboard

///////@arestation™ Insights Checkout Dashboard tracks anaesthesia machine checkout status across your department. Using the data, hospitals can follow checkout completion status to support efficient operations and quality programs.