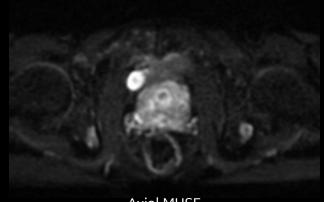

### Allows for advanced diffusion with reduced distortions and increased resolution

"Currently, we acquire both conventional **eDWI** for the whole pelvis and **FOCUS DWI** for targeted small FOV with high resolution. However, **MUSE** can provide high-quality imaging in both larger and smaller FOV for the prostate".

Masatoshi Hori, MD, PhD Osaka University Hospital Suita, Osaka, Japan

T2w Sag

T2w Ax

Axial MUSE b1000

Axial FOCUS b1000

Axial Single Shot eDWI b1000