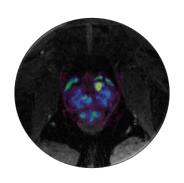

## Male pelvis

HyperCube on T2 Cube allows us to scan a large S/I coverage in just under 4 minutes with multiple reformats in any plane

Axial T2 HyperCube 0.8 mm slice HyperSense Factor = 2.4 5:34 min

Axial T2 MPRs of HyperCube