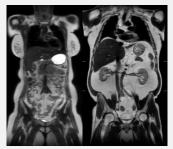

## Male pelvis

HyperCube on T2 Cube allows us to scan a large S/I coverage in just under 4 minutes with multiple reformats in any plane

Axial T2 HyperCube 0.8 mm slice HyperSense Factor = 2.4 5:34 min

Axial T2 MPRs of HyperCube