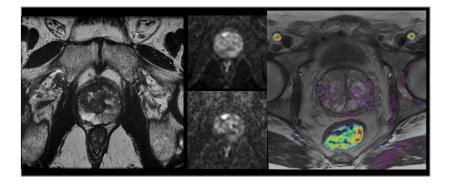

# BodyWorks Men's Health Imaging

Enable fast, high-resolution, quantitative and personalized multi-parametric prostate MR imaging

## 15-minute prostate exam

A comprehensive MR solution that enabling fast, consistent and measurable results for lesion scoring & standardization utilizing PI-RADS® v2.1 guidelines in **15 minutes for scanning and reporting time** to ensure the right actions are taken at the right time for each and every patient.