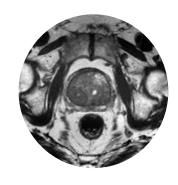

## BodyWorks portfolio

**AIR™** coils to enhance patient comfort and provide excellent SNR

Axial T2 FSE Corona
0.7 x 0.9 x 2.4 mm 0.7 x 0.9

Axial FOCUS MAGIC DWI b800 (Synthetic)

Coronal T2 FSE 0.7 x 0.9 x 2.4 mm