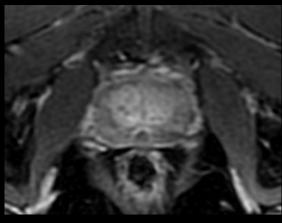

## HyperSense and HyperCube

## Male pelvis

HyperCube on T2 Cube allows us to scan a large S/I coverage in just under 4 minutes with multiple reformats in any plane

Axial T2 HyperCube 0.8 mm slice HyperSense Factor = 2.4 5:34 min

Axial T2 MPRs of HyperCube