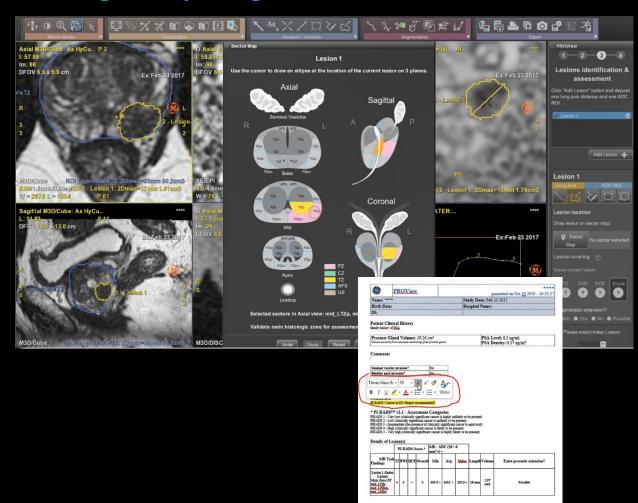

## PROView 2.0\*

### Automated prostate segmentation\* and PI-RADS® v2.1 scoring and reporting

## What is it?

• Simple, guided workflow includes prostate volume calculation, PSA density, lesion mapping and measurement utilizing PI-RADS® v2.1 report guidelines to help standardize the MR evaluation of prostate cancer

## Benefits

- Utilizes deep learning to automatic prostate segmentation\* delivering consistent results for quantification regardless of who is processing
- Lesion identification & assessment made easy through intuitive workflow integrated in Volume Viewer
- Provides comprehensive reporting in HTML format for easy integration into standard dictation software with linkable images