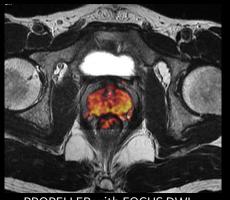

Personalized protocol notes

PROPELLER with FOCUS DWI overlayed

DISCO

FOCUS DWI b50

FOCUS DWI b1400

PROPELLER T2

## 15-minute prostate exam

A comprehensive MR solution that enabling fast, consistent and measurable results for lesion scoring & standardization utilizing PI-RADS® v2.1 guidelines in **15 minutes for scanning and reporting time** to ensure the right actions are taken at the right time for each and every patient.