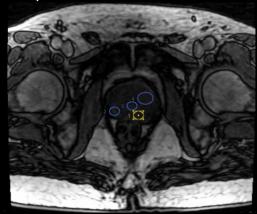

# GenIQ Permeability assessment

Dynamic Contrast Enhanced (DCE)

**4D DISCO** 

SI/t Curve

**4D DISCO** for ultra-high temporal and spatial resolution **GenIQ** for accurate permeability maps **READYView** for seamless image fusion

**4D DISCO** 

0.9 x 1.2 x 3.6 mm 4:35 min 6.8 sec Temp Res

"Through new **SIGNA<sup>TM</sup>Works** applications, now we are more comfortable with delivering accurate & solid results for challenging multi-parametric prostate exams."