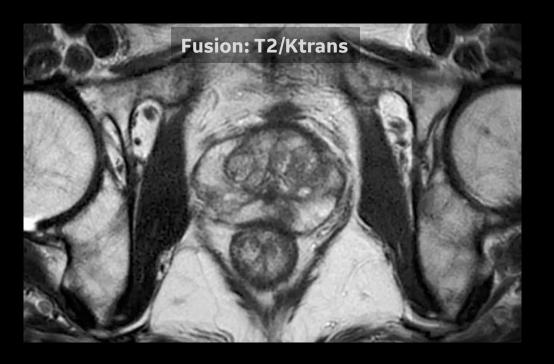

# GenIQ Permeability assessment

Dynamic Contrast Enhanced (DCE)

**4D DISCO** 

SI/t Curve

**4D DISCO** for ultra-high temporal and spatial resolution **GenIQ** for accurate permeability maps **READYView** for seamless image fusion