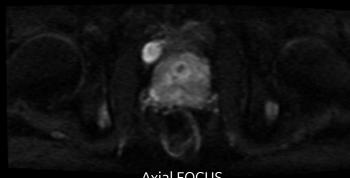

### Allows for advanced diffusion with reduced distortions and increased resolution

"Currently, we acquire both conventional **eDWI** for the whole pelvis and **FOCUS DWI** for targeted small FOV with high resolution. However, **MUSE** can provide high-quality imaging in both larger and smaller FOV for the prostate".

Masatoshi Hori, MD, PhD Osaka University Hospital Suita, Osaka, Japan

T2w Sag

T2w Ax

Axial MUSE b1000

Axial FOCUS b1000

Axial Single Shot eDWI b1000