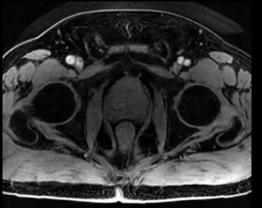

## Male pelvis

HyperCube on T2 Cube allows us to scan a large S/I coverage in just under 4 minutes with multiple reformats in any plane

Axial T2 HyperCube 0.8 mm slice HyperSense Factor = 2.4 5:34 min

Axial T2 MPRs of HyperCube