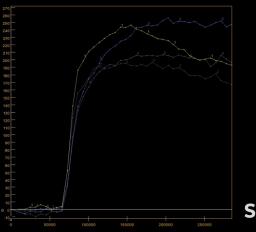

# GenIQ Permeability assessment

Dynamic Contrast Enhanced (DCE)

**4D DISCO** 

SI/t Curve

**4D DISCO** for ultra-high temporal and spatial resolution **GenIQ** for accurate permeability maps **READYView** for seamless image fusion

**4D DISCO** 

0.9 x 1.2 x 3.6 mm 4:35 min 6.8 sec Temp Res

"Through new **SIGNA<sup>TM</sup>Works** applications, now we are more comfortable with delivering accurate & solid results for challenging multi-parametric prostate exams."