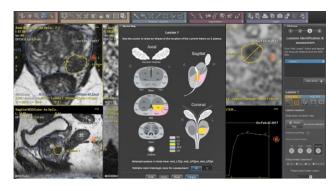

## PROView 2.0\*

### Automated prostate segmentation\* and PI-RADS® v2.1 scoring and reporting

## What is it?

• Simple, guided workflow includes prostate volume calculation, PSA density, lesion mapping and measurement utilizing PI-RADS® v2.1 report guidelines to help standardize the MR evaluation of prostate cancer

## Benefits

- Utilizes deep learning to automatic prostate segmentation\* delivering consistent results for quantification regardless of who is processing
- Lesion identification & assessment made easy through intuitive workflow integrated in Volume Viewer
- Provides comprehensive reporting in HTML format for easy integration into standard dictation software with linkable images