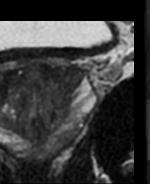

## BodyWorks portfolio

**AIR™** coils to enhance patient comfort and provide excellent SNR

Axial T2 FSE Corona
0.7 x 0.9 x 2.4 mm 0.7 x 0.9

Axial FOCUS MAGIC DWI b800 (Synthetic)

Coronal T2 FSE 0.7 x 0.9 x 2.4 mm

ADC map

Fusion Axial T2 / FOCUS DWI b1500

Axial FOCUS DWI b1500

Axial T1 DISCO 10 sec/phase

Axial T1 LAVA Flex post-gad