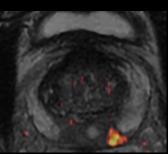

#### PROView 2.0\*

DL-based auto segmentation\* allows for calculation of PI-RADS® 2.1 scoring in a few easy steps!

\*510(k) pending at FDA. Not available for sale.

### **Automated reporting**

- ☐ PROView 2.0\*
  - ✓ DL-based auto prostate segmentation\* for calculated volume measurement
  - ✓ Aligns with the PI-RADS® v2.1 reporting
  - ✓ Integrated reporting with standard dictation reporting systems

## PROView 2.0\*

### Automated prostate segmentation\* and PI-RADS® v2.1 scoring and reporting

## What is it?

• Simple, guided workflow includes prostate volume calculation, PSA density, lesion mapping and measurement utilizing PI-RADS® v2.1 report guidelines to help standardize the MR evaluation of prostate cancer

## Benefits

- Utilizes deep learning to automatic prostate segmentation\* delivering consistent results for quantification regardless of who is processing
- Lesion identification & assessment made easy through intuitive workflow integrated in Volume Viewer
- Provides comprehensive reporting in HTML format for easy integration into standard dictation software with linkable images