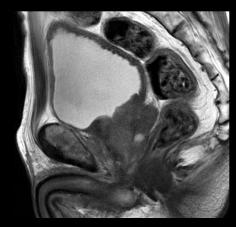

## BodyWorks portfolio

**AIR™** coils to enhance patient comfort and provide excellent SNR

Axial T2 FSE Corona
0.7 x 0.9 x 2.4 mm 0.7 x 0.9

Axial FOCUS MAGIC DWI b800 (Synthetic)

Coronal T2 FSE 0.7 x 0.9 x 2.4 mm

ADC map

Fusion Axial T2 / FOCUS DWI b1500

Axial FOCUS DWI b1500

Axial T1 DISCO 10 sec/phase

Axial T1 LAVA Flex post-gad