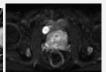

## BodyWorks portfolio

**AIR™** coils to enhance patient comfort and provide excellent SNR

Axial T2 FSE Corona
0.7 x 0.9 x 2.4 mm 0.7 x 0.9

Axial FOCUS MAGIC DWI b800 (Synthetic)

Coronal T2 FSE 0.7 x 0.9 x 2.4 mm

ADC map

Fusion Axial T2 / FOCUS DWI b1500

Axial FOCUS DWI b1500

Axial T1 DISCO 10 sec/phase

Axial T1 LAVA Flex post-gad