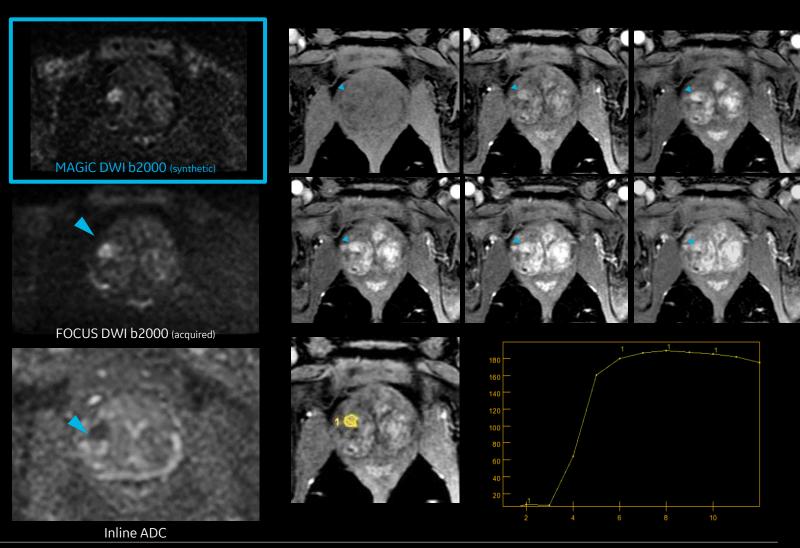

## PROView 2.0\*

### Automated prostate segmentation\* and PI-RADS® v2.1 scoring and reporting

## What is it?

• Simple, guided workflow includes prostate volume calculation, PSA density, lesion mapping and measurement utilizing PI-RADS® v2.1 report guidelines to help standardize the MR evaluation of prostate cancer

## Benefits

- Utilizes deep learning to automatic prostate segmentation\* delivering consistent results for quantification regardless of who is processing
- Lesion identification & assessment made easy through intuitive workflow integrated in Volume Viewer
- Provides comprehensive reporting in HTML format for easy integration into standard dictation software with linkable images