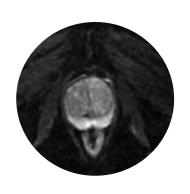

## Male pelvis

HyperCube on T2 Cube allows us to scan a large S/I coverage in just under 4 minutes with multiple reformats in any plane

Axial T2 HyperCube 0.8 mm slice HyperSense Factor = 2.4 5:34 min

Axial T2 MPRs of HyperCube