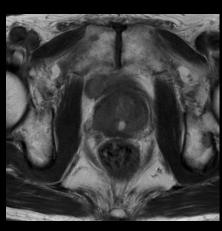

## MAGIC DWI

**Increases productivity for high b-values** 

High resolution results achieved on **DISCO** and **FOCUS DWI** series

MAGIC-DWI at b2000 allows to see restricted diffusion areas more easily without the expense of scan time