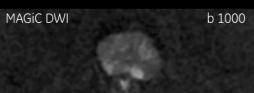

#### **MAGIC DWI**

Automatically create higher synthetic b-values while keeping the SNR of lower b-values

## MAGIC DWI

**Increases productivity for high b-values** 

High resolution results achieved on **DISCO** and **FOCUS DWI** series

MAGIC-DWI at b2000 allows to see restricted diffusion areas more easily without the expense of scan time