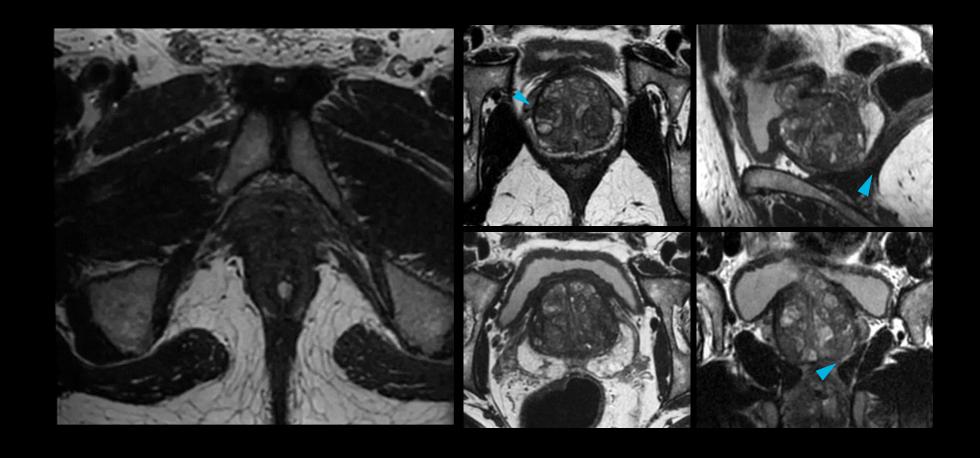

## High Resolution Diffusion

### Allows for advanced diffusion with reduced distortions and increased resolution

"Currently, we acquire both conventional **eDWI** for the whole pelvis and **FOCUS DWI** for targeted small FOV with high resolution. However, **MUSE** can provide high-quality imaging in both larger and smaller FOV for the prostate".

Masatoshi Hori, MD, PhD Osaka University Hospital Suita, Osaka, Japan

T2w Sag

T2w Ax

Axial MUSE b1000

Axial FOCUS b1000

Axial Single Shot eDWI b1000