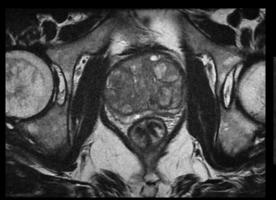

## BodyWorks portfolio

**AIR™** coils to enhance patient comfort and provide excellent SNR

Axial T2 FSE Corona
0.7 x 0.9 x 2.4 mm 0.7 x 0.9

Axial FOCUS MAGIC DWI b800 (Synthetic)

Coronal T2 FSE 0.7 x 0.9 x 2.4 mm

ADC map

Fusion Axial T2 / FOCUS DWI b1500

Axial FOCUS DWI b1500

Axial T1 DISCO 10 sec/phase

Axial T1 LAVA Flex post-gad