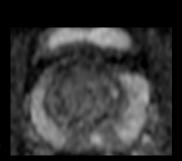

## Male pelvis

HyperCube on T2 Cube allows us to scan a large S/I coverage in just under 4 minutes with multiple reformats in any plane

Axial T2 HyperCube 0.8 mm slice HyperSense Factor = 2.4 5:34 min

Axial T2 MPRs of HyperCube