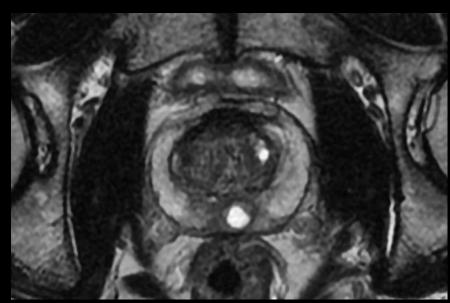

## BodyWorks portfolio

**AIR™** coils to enhance patient comfort and provide excellent SNR

Axial T2 FSE Corona
0.7 x 0.9 x 2.4 mm 0.7 x 0.9

Axial FOCUS MAGIC DWI b800 (Synthetic)

Coronal T2 FSE 0.7 x 0.9 x 2.4 mm