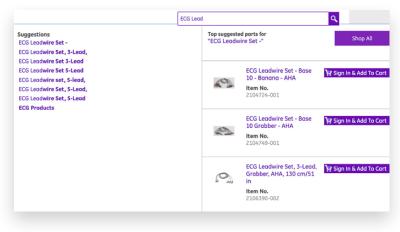

### Search by part number or keyword

## GE HealthCare

**Diagnostic Cardiology** ECG leadwires, electrodes,

and recording papers for all your MAC, Cardiosoft, Case, and SEER equipment.