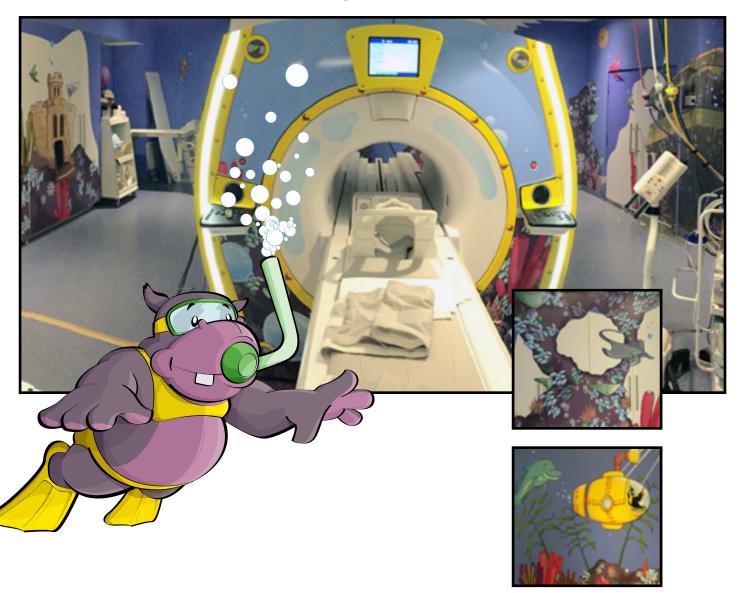

## **GE Adventure Series for CT - Coral City**

| Cat#    | Description                                                                                                                                                                                  | Warranty |
|---------|----------------------------------------------------------------------------------------------------------------------------------------------------------------------------------------------|----------|
| E1500CD | CT Coral City for Revolution™ Frontier, Revolution CT, Revolution EVO, Revolution HD, Discovery™ CT750 HD, Optima™ CT660/CT540/CT520, LightSpeed™ VCT, LightSpeed VCT XT, LightSpeed VCT Xte | Υ        |
| E1500ZF | Adventure Series – LAT AM and EMEA Install                                                                                                                                                   | n/a      |