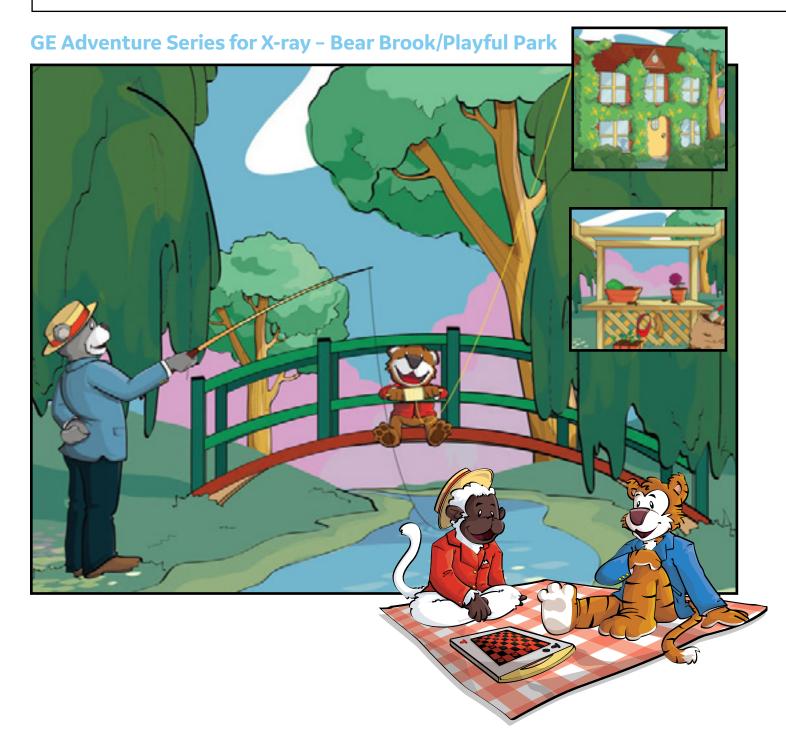

| Cat#    | Description                                                                                        | Warranty |
|---------|----------------------------------------------------------------------------------------------------|----------|
| E1500RD | X-ray Bear Brook for Discovery XR656 Plus, Discovery XR656 HD/XR656/XR650, Optima XR646 HD/XR646   | Υ        |
| E1500RL | X-ray Playful Park for Discovery XR656 Plus, Discovery XR656 HD/XR656/XR650, Optima XR646 HD/XR646 | Υ        |
| E1500ZF | Adventure Series – LAT AM and EMEA Install                                                         | n/a      |