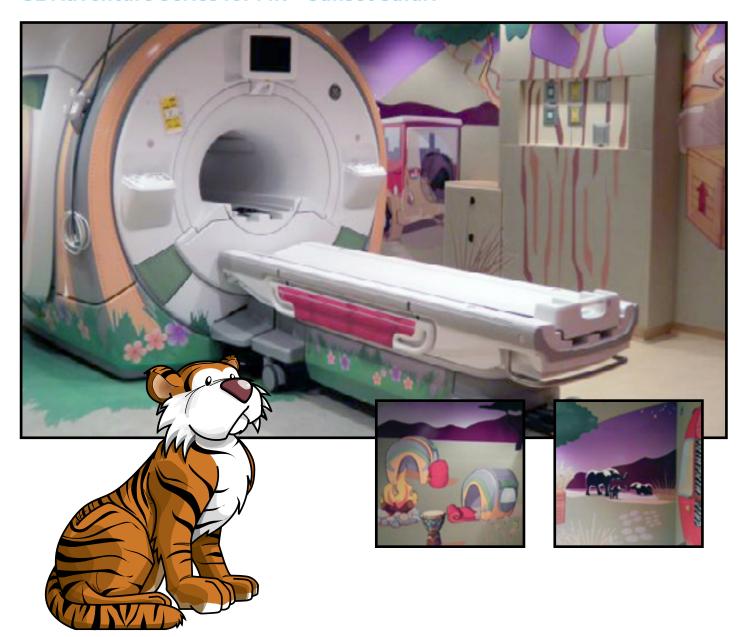

#### **GE Adventure Series for MR - Sunset Safari**

#### Graphics are designed for use on smooth or textured/acoustic material walls

| Cat#      | Description                                                                                                                                                                                                                                                                                                   | Warranty |
|-----------|---------------------------------------------------------------------------------------------------------------------------------------------------------------------------------------------------------------------------------------------------------------------------------------------------------------|----------|
| E1500MN** | MR Cub Camp for SIGNA <sup>™</sup> Architect, SIGNA Artist, SIGNA Creator, SIGNA Explorer, SIGNA Voyager, SIGNA Pioneer, SIGNA PET/MR, Optima <sup>™</sup> MR450w/MR450w + Gem, Discovery MR450, Discovery MR750, Discovery MR750w/MR750w + GEM, SIGNA Vibrant 1.5T, SIGNA HDxt 1.5T/3.0T, and SIGNA HDi 1.5T | Υ        |
| E1500ZF   | Adventure Series - LAT AM and EMEA Install                                                                                                                                                                                                                                                                    | n/a      |

<sup>††</sup> Support collaterals Coloring Books, Field Guides, Posters & Stickers) are not available for the MR Sunset Safari Adventure.