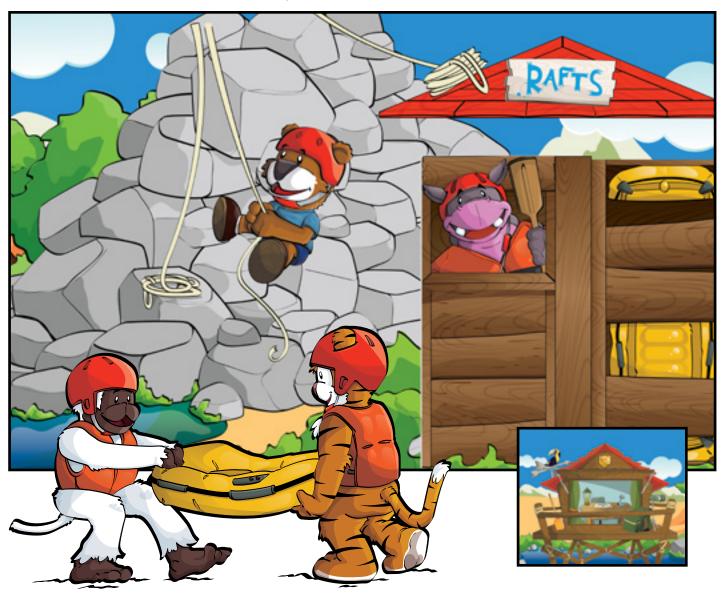

## **GE Adventure Series for PET/CT - Cozy Camp**

| Cat#    | Description                                                    | Warranty |
|---------|----------------------------------------------------------------|----------|
| E1500PA | PET/CT Cozy Camp for Discovery™ 600/690 & Discovery IQ systems | Υ        |
| E1500PD | PET/CT Cozy Camp for Discovery VCT                             | Υ        |
| E1500ZF | Adventure Series – LAT AM and EMEA Install                     | n/a      |