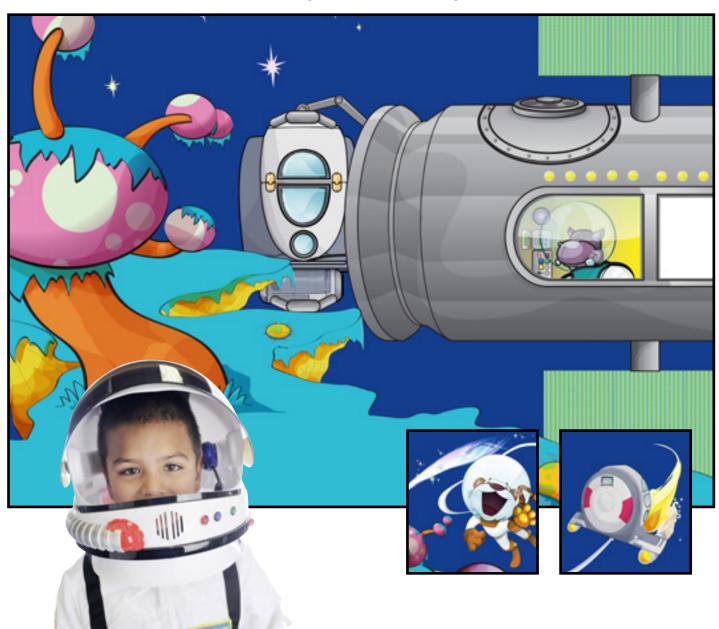

## **GE Adventure Series for MR - Space Planetscape**

#### Graphics are designed for use on smooth or textured/acoustic material walls

| Cat#    | Description                                                                                                                                                                                                                                                                                     | Warranty |
|---------|-------------------------------------------------------------------------------------------------------------------------------------------------------------------------------------------------------------------------------------------------------------------------------------------------|----------|
| E1500ML | MR Space Planetscape for SIGNA™ Architect, SIGNA Artist, SIGNA Creator, SIGNA Explorer, SIGNA Voyager, SIGNA Pioneer, SIGNA PET/MR, Optima™ MR450w/MR450w + Gem, Discovery™ MR450, Discovery MR750, Discovery MR750w/MR750w + GEM, SIGNA Vibrant 1.5T, SIGNA HDxt 1.5T/3.0T, and SIGNA HDi 1.5T | Υ        |
| E1500ZF | Adventure Series – LAT AM and EMEA Install                                                                                                                                                                                                                                                      | n/a      |