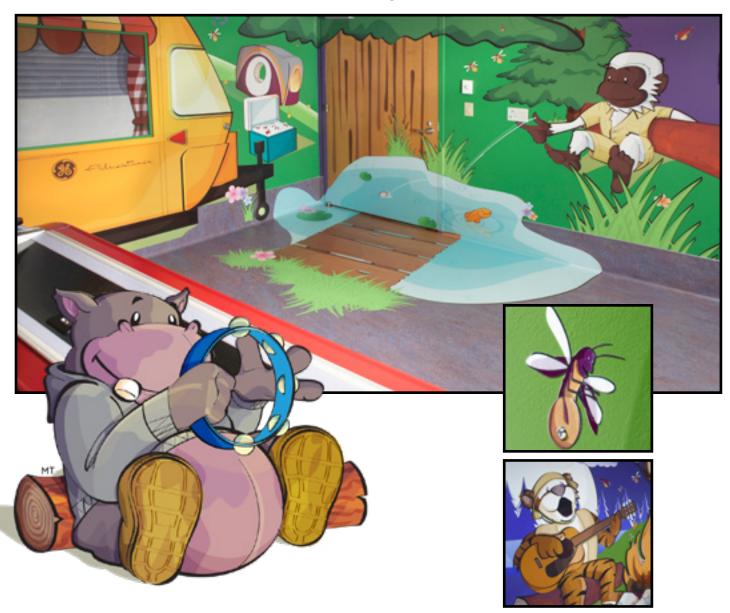

## **GE Adventure Series for X-ray - Cub River Falls**

| Cat#    | Description                                | Warranty |
|---------|--------------------------------------------|----------|
| E1500RA | X-ray Cub River Falls for Precision 500D   | Υ        |
| E1500ZF | Adventure Series – LAT AM and EMEA Install | n/a      |

| Cat#    | Description                                                                                        | Warranty |
|---------|----------------------------------------------------------------------------------------------------|----------|
| E1500RD | X-ray Bear Brook for Discovery XR656 Plus, Discovery XR656 HD/XR656/XR650, Optima XR646 HD/XR646   | Υ        |
| E1500RL | X-ray Playful Park for Discovery XR656 Plus, Discovery XR656 HD/XR656/XR650, Optima XR646 HD/XR646 | Υ        |
| E1500ZF | Adventure Series – LAT AM and EMEA Install                                                         | n/a      |