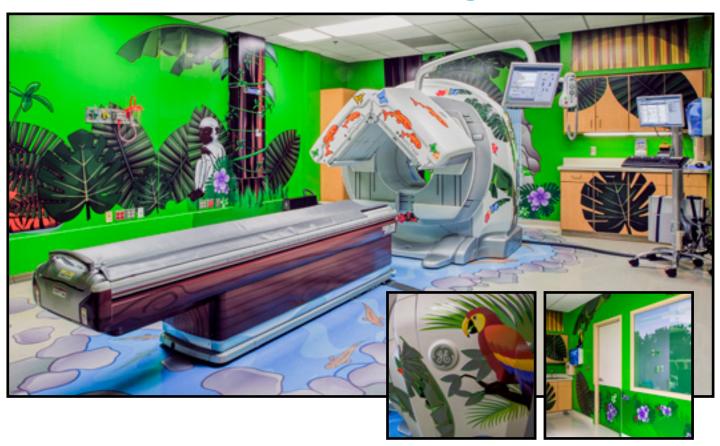

## **GE Adventure Series for Nuclear Medicine - Jungle Adventure**

| Cat#    | Description                                                                                                                                              | Warranty |
|---------|----------------------------------------------------------------------------------------------------------------------------------------------------------|----------|
| E1500ND | NUC Jungle Adventure for Infinia/Infinia Hawkeye                                                                                                         | Υ        |
| E1500NE | NUC Jungle Adventure for NM/CT 870 CZR, NM/CT 870 DR, NM/CT 860/850, NM 830, Discovery NM/CT 670 Pro & NM/CT 670, Optima NM/CT 640, and Discovery NM 630 | Y        |
| E1500ZF | Adventure Series – LAT AM and EMEA Install                                                                                                               | n/a      |

## **GE Adventure Series for Nuclear Medicine – Junior Explorer Park**

| Cat#    | Description                                                                                                                                                            | Warranty |
|---------|------------------------------------------------------------------------------------------------------------------------------------------------------------------------|----------|
| E1500NH | NUC Junior Explorer Park Adventure for NM/CT 870 CZR, NM/CT 870 DR, NM/CT 860/850, NM 830, Discovery NM/CT 670 Pro & NM/CT 670, Optima NM/CT 640, and Discovery NM 630 | Υ        |
| E1500ZF | Adventure Series – LAT AM and EMEA Install                                                                                                                             | n/a      |