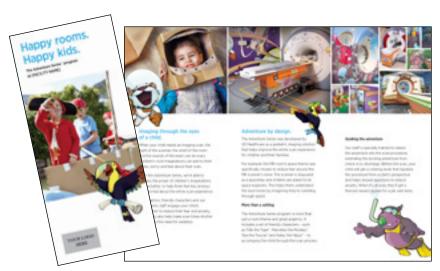

#### Imaging through the eyes of a child

When young patients feel anxious, they often have difficulty lying still during imaging procedures, which can affect the completion of the scan.

With the Adventure Series program, we can engage children to help improve their coping skills and reduce anxiety levels, leading to much better cooperation during the procedure.

#### Stand out in the crowd

Advertise and promote your Adventure Series to families and referring physicians in your area with our marketing tool kit of promotional materials.

Patient pamphlet