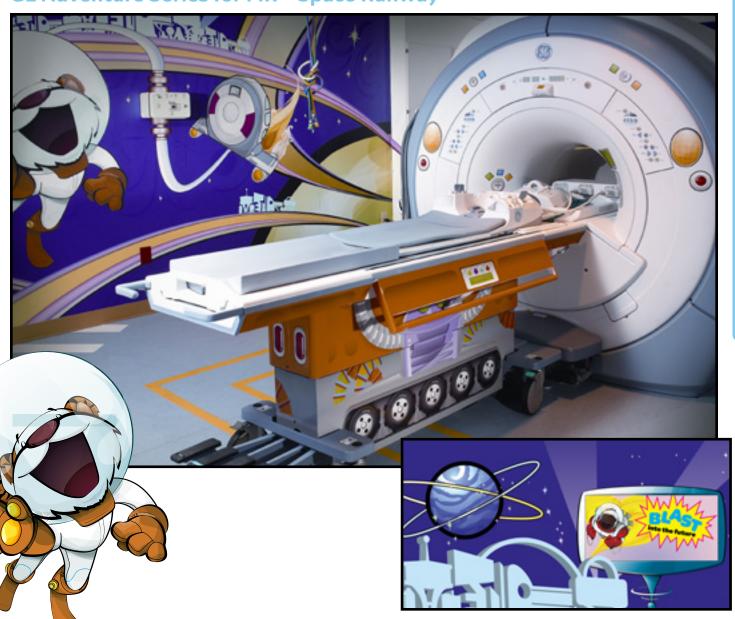

## **GE Adventure Series for MR - Space Runway**

#### Graphics are designed for use on smooth or textured/acoustic material walls

| Cat#    | Description                                                                                                                                                                                                                                                                                | Warranty |
|---------|--------------------------------------------------------------------------------------------------------------------------------------------------------------------------------------------------------------------------------------------------------------------------------------------|----------|
| E1500MM | MR Space Runway for SIGNA™ Architect, SIGNA Artist, SIGNA Creator, SIGNA Explorer, SIGNA Voyager, SIGNA Pioneer, SIGNA PET/MR, Optima™ MR450w/MR450w + Gem, Discovery™ MR450, Discovery MR750, Discovery MR750w/MR750w + GEM, SIGNA Vibrant 1.5T, SIGNA HDxt 1.5T/3.0T, and SIGNA HDi 1.5T | Υ        |
| E1500ZF | Adventure Series – LAT AM and EMEA Install                                                                                                                                                                                                                                                 | n/a      |