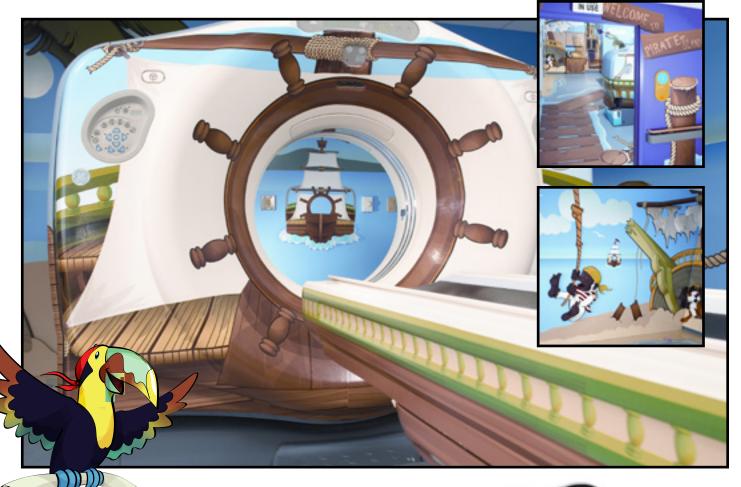

#### **GE Adventure Series for CT - Pirate Island**

## **GE Adventure Series Compatibility Guide**

| Adventure               | Available System                                                                                                                                                                                                                                                                                           |
|-------------------------|------------------------------------------------------------------------------------------------------------------------------------------------------------------------------------------------------------------------------------------------------------------------------------------------------------|
| Coral City              | Revolution™ Frontier, Revolution CT, Revolution EVO, Revolution HD, Discovery™ CT750 HD, Optima™ CT660/CT540/CT520, LightSpeed™ VCT, LightSpeed VCT XT, LightSpeed VCT Xte                                                                                                                                 |
| Pirate Island           | Revolution™ Frontier, Revolution CT, Revolution GSI, Revolution EVO, Revolution HD, Discovery CT750 HD, Optima CT660/CT540/CT520, LightSpeed VCT, LightSpeed VCT XT, LightSpeed VCT Xte                                                                                                                    |
| Cub Camp                | SIGNA <sup>™</sup> Architect, SIGNA Artist, SIGNA Creator, SIGNA Explorer, SIGNA Voyager, SIGNA Pioneer, SIGNA PET/MR, Optima <sup>™</sup> MR450w/MR450w + Gem, Discovery <sup>™</sup> MR450, Discovery MR750, Discovery MR750w/MR750w + GEM, SIGNA Vibrant 1.5T, SIGNA HDxt 1.5T/3.0T, and SIGNA HDi 1.5T |
| Space Planetscape       | SIGNA <sup>™</sup> Architect, SIGNA Artist, SIGNA Creator, SIGNA Explorer, SIGNA Voyager, SIGNA Pioneer, SIGNA PET/MR, Optima <sup>™</sup> MR450w/MR450w + Gem, Discovery <sup>™</sup> MR450, Discovery MR750, Discovery MR750w/MR750w + GEM, SIGNA Vibrant 1.5T, SIGNA HDxt 1.5T/3.0T, and SIGNA HDi 1.5T |
| Space Runways           | SIGNA <sup>™</sup> Architect, SIGNA Artist, SIGNA Creator, SIGNA Explorer, SIGNA Voyager, SIGNA Pioneer, SIGNA PET/MR, Optima <sup>™</sup> MR450w/MR450w + Gem, Discovery MR450, Discovery MR750, Discovery MR750w/MR750w + GEM, SIGNA Vibrant 1.5T, SIGNA HDxt 1.5T/3.0T, and SIGNA HDi 1.5T              |
| Space Station           | SIGNA <sup>™</sup> Architect, SIGNA Artist, SIGNA Creator, SIGNA Explorer, SIGNA Voyager, SIGNA Pioneer, SIGNA PET/MR, Optima <sup>™</sup> MR450w/MR450w + Gem, Discovery MR450, Discovery MR750, Discovery MR750w/MR750w + GEM, SIGNA Vibrant 1.5T, SIGNA HDxt 1.5T/3.0T, and SIGNA HDi 1.5T              |
| Sunset Safari           | SIGNA <sup>™</sup> Architect, SIGNA Artist, SIGNA Creator, SIGNA Explorer, SIGNA Voyager, SIGNA Pioneer, SIGNA PET/MR, Optima <sup>™</sup> MR450w/MR450w + Gem, Discovery <sup>™</sup> MR450, Discovery MR750, Discovery MR750w/MR750w + GEM, SIGNA Vibrant 1.5T, SIGNA HDxt 1.5T/3.0T, and SIGNA HDi 1.5T |
| Deep Blue Sea           | SIGNA <sup>™</sup> Architect, SIGNA Artist, SIGNA Creator, SIGNA Explorer, SIGNA Voyager, SIGNA Pioneer, SIGNA PET/MR, Optima <sup>™</sup> MR450w/MR450w + Gem, Discovery MR450, Discovery MR750, Discovery MR750w + GEM, SIGNA Vibrant 1.5T, SIGNA HDxt 1.5T/3.0T, and SIGNA HDi 1.5T                     |
| Jungle                  | NM/CT 870 CZR, NM/CT 870 DR, NM/CT 860/850, NM 830, Discovery NM/CT 670 Pro & NM/CT 670, Optima NM/CT 640, and Discovery NM 630                                                                                                                                                                            |
| Junior Explorer<br>Park | NM/CT 870 CZR, NM/CT 870 DR, NM/CT 860/850, NM 830, Discovery NM/CT 670 Pro & NM/CT 670, Optima NM/CT 640, and Discovery NM 630                                                                                                                                                                            |
| Cozy Camp               | Discovery IQ, Discovery PET/CT 600 or 690, Discovery VCT                                                                                                                                                                                                                                                   |
| Bear Brook              | Discovery XR656 Plus, Discovery XR656 HD/XR656/XR650, Optima XR646 HD/XR646                                                                                                                                                                                                                                |
| Beachside               | Discovery XR656 Plus, Discovery XR656 HD/XR656/XR650, Optima XR646 HD/XR646                                                                                                                                                                                                                                |
| Playful Park            | Discovery XR656 Plus, Discovery XR656 HD/XR656/XR650, Optima XR646 HD/XR646                                                                                                                                                                                                                                |
| Cub River Falls         | Precision™ 500D                                                                                                                                                                                                                                                                                            |
|                         | Coral City Pirate Island Cub Camp  Space Planetscape Space Runways  Space Station  Sunset Safari  Deep Blue Sea  Jungle Junior Explorer Park Cozy Camp Bear Brook Beachside Playful Park                                                                                                                   |