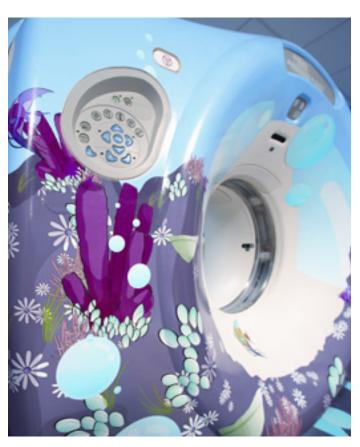

## **GE Adventure Series for CT - Coral City**

| Cat#    | Description                                                                                                                                                                                  | Warranty |
|---------|----------------------------------------------------------------------------------------------------------------------------------------------------------------------------------------------|----------|
| E1500CD | CT Coral City for Revolution™ Frontier, Revolution CT, Revolution EVO, Revolution HD, Discovery™ CT750 HD, Optima™ CT660/CT540/CT520, LightSpeed™ VCT, LightSpeed VCT XT, LightSpeed VCT Xte | Υ        |
| E1500ZF | Adventure Series – LAT AM and EMEA Install                                                                                                                                                   | n/a      |