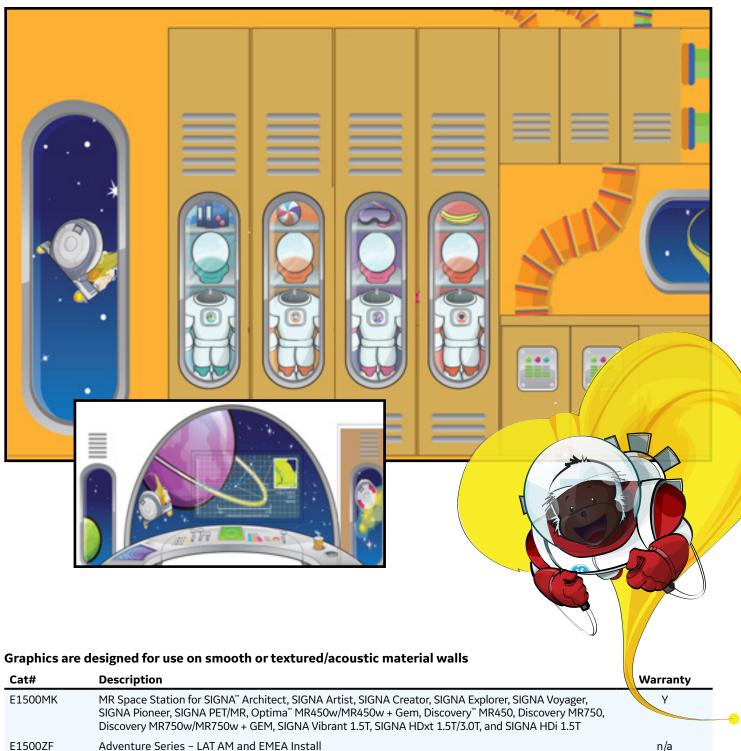

-----------------------------------------------------------------------------------------------------------|----------|
| E1500MM | MR Space Runway for SIGNA™ Architect, SIGNA Artist, SIGNA Creator, SIGNA Explorer, SIGNA Voyager, SIGNA Pioneer, SIGNA PET/MR, Optima™ MR450w/MR450w + Gem, Discovery™ MR450, Discovery MR750, Discovery MR750w/MR750w + GEM, SIGNA Vibrant 1.5T, SIGNA HDxt 1.5T/3.0T, and SIGNA HDi 1.5T | Υ        |
| E1500ZF | Adventure Series – LAT AM and EMEA Install                                                                                                                                                                                                                                                 | n/a      |











#### **GE Adventure Series for MR - Space Station**











## **GE Adventure Series for MR - Space Planetscape**



#### Graphics are designed for use on smooth or textured/acoustic material walls

| Cat#    | Description                                                                                                                                                                                                                                                                                     | Warranty |
|---------|-------------------------------------------------------------------------------------------------------------------------------------------------------------------------------------------------------------------------------------------------------------------------------------------------|----------|
| E1500ML | MR Space Plan