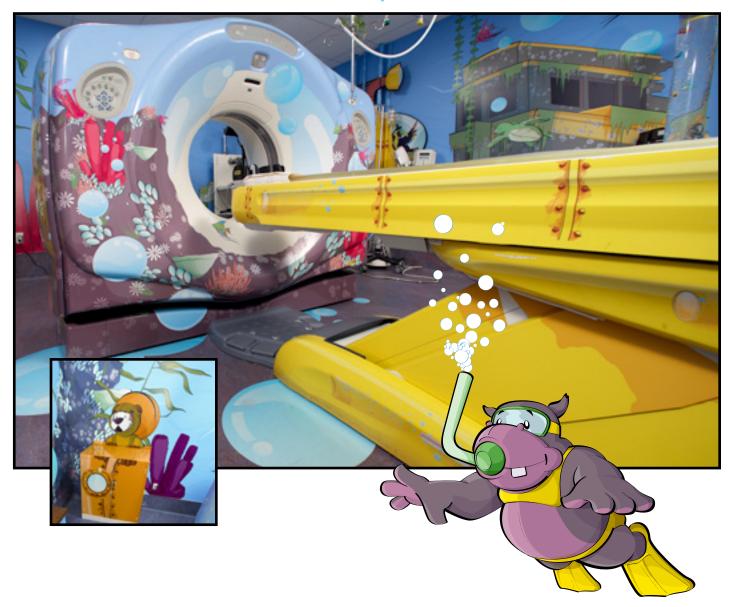

#### **GE Adventure Series for CT - Pirate Island**

## **GE Adventure Series for CT - Coral City**

| Cat#    | Description                                                                                                                                                                                  | Warranty |
|---------|----------------------------------------------------------------------------------------------------------------------------------------------------------------------------------------------|----------|
| E1500CD | CT Coral City for Revolution™ Frontier, Revolution CT, Revolution EVO, Revolution HD, Discovery™ CT750 HD, Optima™ CT660/CT540/CT520, LightSpeed™ VCT, LightSpeed VCT XT, LightSpeed VCT Xte | Υ        |
| E1500ZF | Adventure Series – LAT AM and EMEA Install                                                                                                                                                   | n/a      |