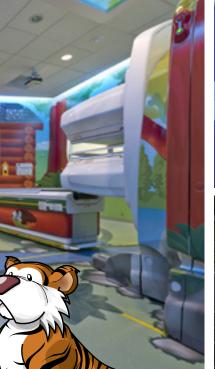

#### **GE Adventure Series for CT - Pirate Island**

## **GE Adventure Series Compatibility Guide**

| Adventure               | Available System                                                                                                                                                                                                                                                                                           |
|-------------------------|------------------------------------------------------------------------------------------------------------------------------------------------------------------------------------------------------------------------------------------------------------------------------------------------------------|
| Coral City              | Revolution™ Frontier, Revolution CT, Revolution EVO, Revolution HD, Discovery™ CT750 HD, Optima™ CT660/CT540/CT520, LightSpeed™ VCT, LightSpeed VCT XT, LightSpeed VCT Xte                                                                                                                                 |
| Pirate Island           | Revolution™ Frontier, Revolution CT, Revolution GSI, Revolution EVO, Revolution HD, Discovery CT750 HD, Optima CT660/CT540/CT520, LightSpeed VCT, LightSpeed VCT XT, LightSpeed VCT Xte                                                                                                                    |
| Cub Camp                | SIGNA <sup>™</sup> Architect, SIGNA Artist, SIGNA Creator, SIGNA Explorer, SIGNA Voyager, SIGNA Pioneer, SIGNA PET/MR, Optima <sup>™</sup> MR450w/MR450w + Gem, Discovery <sup>™</sup> MR450, Discovery MR750, Discovery MR750w/MR750w + GEM, SIGNA Vibrant 1.5T, SIGNA HDxt 1.5T/3.0T, and SIGNA HDi 1.5T |
| Space Planetscape       | SIGNA <sup>™</sup> Architect, SIGNA Artist, SIGNA Creator, SIGNA Explorer, SIGNA Voyager, SIGNA Pioneer, SIGNA PET/MR, Optima <sup>™</sup> MR450w/MR450w + Gem, Discovery <sup>™</sup> MR450, Discovery MR750, Discovery MR750w/MR750w + GEM, SIGNA Vibrant 1.5T, SIGNA HDxt 1.5T/3.0T, and SIGNA HDi 1.5T |
| Space Runways           | SIGNA <sup>™</sup> Architect, SIGNA Artist, SIGNA Creator, SIGNA Explorer, SIGNA Voyager, SIGNA Pioneer, SIGNA PET/MR, Optima <sup>™</sup> MR450w/MR450w + Gem, Discovery MR450, Discovery MR750, Discovery MR750w/MR750w + GEM, SIGNA Vibrant 1.5T, SIGNA HDxt 1.5T/3.0T, and SIGNA HDi 1.5T              |
| Space Station           | SIGNA <sup>™</sup> Architect, SIGNA Artist, SIGNA Creator, SIGNA Explorer, SIGNA Voyager, SIGNA Pioneer, SIGNA PET/MR, Optima <sup>™</sup> MR450w/MR450w + Gem, Discovery MR450, Discovery MR750, Discovery MR750w/MR750w + GEM, SIGNA Vibrant 1.5T, SIGNA HDxt 1.5T/3.0T, and SIGNA HDi 1.5T              |
| Sunset Safari           | SIGNA <sup>™</sup> Architect, SIGNA Artist, SIGNA Creator, SIGNA Explorer, SIGNA Voyager, SIGNA Pioneer, SIGNA PET/MR, Optima <sup>™</sup> MR450w/MR450w + Gem, Discovery <sup>™</sup> MR450, Discovery MR750, Discovery MR750w/MR750w + GEM, SIGNA Vibrant 1.5T, SIGNA HDxt 1.5T/3.0T, and SIGNA HDi 1.5T |
| Deep Blue Sea           | SIGNA <sup>™</sup> Architect, SIGNA Artist, SIGNA Creator, SIGNA Explorer, SIGNA Voyager, SIGNA Pioneer, SIGNA PET/MR, Optima <sup>™</sup> MR450w/MR450w + Gem, Discovery MR450, Discovery MR750, Discovery MR750w + GEM, SIGNA Vibrant 1.5T, SIGNA HDxt 1.5T/3.0T, and SIGNA HDi 1.5T                     |
| Jungle                  | NM/CT 870 CZR, NM/CT 870 DR, NM/CT 860/850, NM 830, Discovery NM/CT 670 Pro & NM/CT 670, Optima NM/CT 640, and Discovery NM 630                                                                                                                                                                            |
| Junior Explorer<br>Park | NM/CT 870 CZR, NM/CT 870 DR, NM/CT 860/850, NM 830, Discovery NM/CT 670 Pro & NM/CT 670, Optima NM/CT 640, and Discovery NM 630                                                                                                                                                                            |
| Cozy Camp               | Discovery IQ, Discovery PET/CT 600 or 690, Discovery VCT                                                                                                                                                                                                                                                   |
| Bear Brook              | Discovery XR656 Plus, Discovery XR656 HD/XR656/XR650, Optima XR646 HD/XR646                                                                                                                                                                                                                                |
| Beachside               | Discovery XR656 Plus, Discovery XR656 HD/XR656/XR650, Optima XR646 HD/XR646                                                                                                                                                                                                                                |
| Playful Park            | Discovery XR656 Plus, Discovery XR656 HD/XR656/XR650, Optima XR646 HD/XR646                                                                                                                                                                                                                                |
| Cub River Falls         | Precision™ 500D                                                                                                                                                                                                                                                                                            |
|                         | Coral City Pirate Island Cub Camp  Space Planetscape Space Runways  Space Station  Sunset Safari  Deep Blue Sea  Jungle Junior Explorer Park Cozy Camp Bear Brook Beachside Playful Park                                                                                                                   |