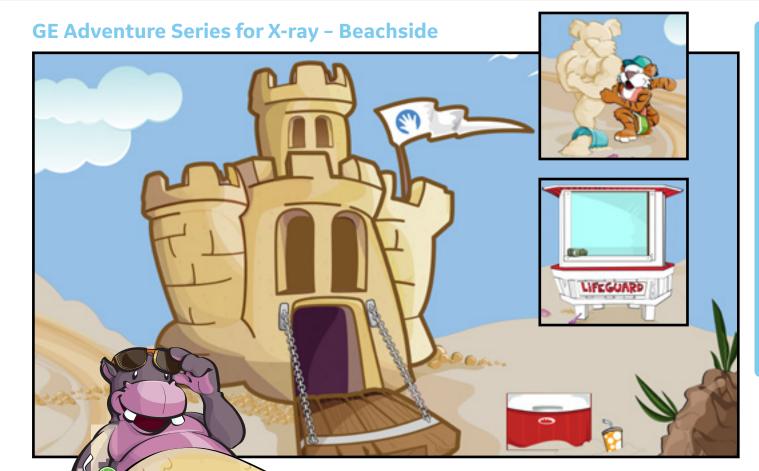

## **GE Adventure Series for X-ray - Cub River Falls**

| Cat#    | Description                                | Warranty |
|---------|--------------------------------------------|----------|
| E1500RA | X-ray Cub River Falls for Precision 500D   | Υ        |
| E1500ZF | Adventure Series – LAT AM and EMEA Install | n/a      |

| Cat#    | Description                                                                                        | Warranty |
|---------|----------------------------------------------------------------------------------------------------|----------|
| E1500RD | X-ray Bear Brook for Discovery XR656 Plus, Discovery XR656 HD/XR656/XR650, Optima XR646 HD/XR646   | Υ        |
| E1500RL | X-ray Playful Park for Discovery XR656 Plus, Discovery XR656 HD/XR656/XR650, Optima XR646 HD/XR646 | Υ        |
| E1500ZF | Adventure Series – LAT AM and EMEA Install                                                         | n/a      |