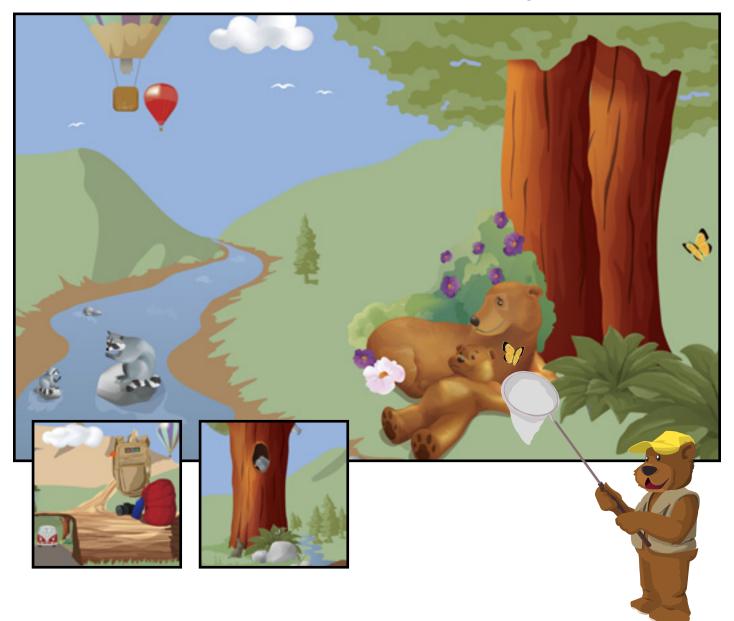

## **GE Adventure Series for X-ray - Cub River Falls**

| Cat#    | Description                                | Warranty |
|---------|--------------------------------------------|----------|
| E1500RA | X-ray Cub River Falls for Precision 500D   | Υ        |
| E1500ZF | Adventure Series – LAT AM and EMEA Install | n/a      |

| Cat#    | Description                                                                                        | Warranty |
|---------|----------------------------------------------------------------------------------------------------|----------|
| E1500RD | X-ray Bear Brook for Discovery XR656 Plus, Discovery XR656 HD/XR656/XR650, Optima XR646 HD/XR646   | Υ        |
| E1500RL | X-ray Playful Park for Discovery XR656 Plus, Discovery XR656 HD/XR656/XR650, Optima XR646 HD/XR646 | Υ        |
| E1500ZF | Adventure Series – LAT AM and EMEA Install                                                         | n/a      |