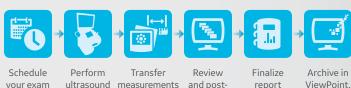

From scheduling patients to sharing professional reports, ViewPoint 6's comprehensive suite of solutions handles all steps of your echocardiography workflow.

PACS or