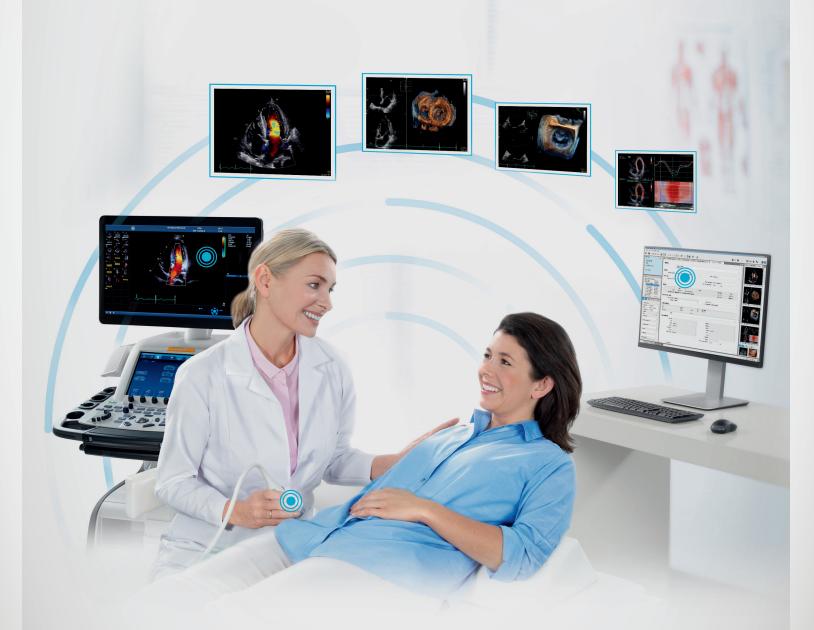

## Minimize your time on echocardiography documentation

ViewPoint 6 can help you to speed up echocardiography reporting and image management. It receives measurements and exam data directly from your ultrasound system and inserts the information into the report. You can create Quick Reports for commonly used ultrasound exams to auto-populate each form with predefined content. Import relevant data from previous exams to save time. With a few clicks, ViewPoint 6 can insert a semi-automatic conclusion to finalize a report. Customizations such as hiding fields not used or rearranging sections in the report enable efficient workflows. Values out of reference range are highlighted for at-a-glance viewing.

Discover a *simple*, *fast*, *and efficient* way to create and share professional echocardiography reports.

With ViewPoint 6 – GE Healthcare's Ultrasound IT solution – you'll enjoy the confidence that all vital exam information is structured and accessible on one screen, with critical values visible in one view.

Save, archive, and manage your images efficiently with ViewPoint 6. With the integrated EchoPAC Suite, you can post-process and analyze your cases offline, freeing up your ultrasound solution for scanning instead of reviewing.

## Maximize the accuracy and consistency of your reports

and images

ViewPoint 6 helps to provide consistent, accurate, and reliable information sharing between you and your colleagues and patients. ViewPoint 6 automatically transfers patient information and measurements from the ultrasound system into your report, reducing the risk of transcription errors. The technology supports diagnosis, performing calculations in the background to visualize abnormal values and ensuring critical findings are highlighted. Since the terminology of the ViewPoint 6 reports is based on over 25 years of customer feedback and cooperation with medical societies, your reports will reflect the high quality of care and diagnosis that you deliver.